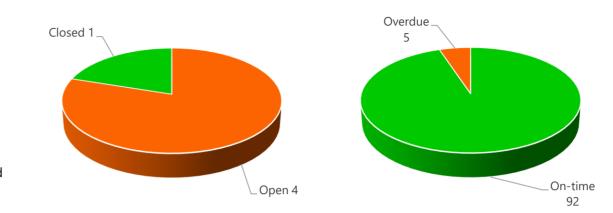

| 9 Record the actual date the activity is completed in Column L, days overdue are shown in Column M |                                            |                               |                          |                              |                        |                       |                        |                    |                        |               |        |                          |                 |                        | Week                   | 1                      |                        | W                        | leek 2                 |
|----------------------------------------------------------------------------------------------------|--------------------------------------------|-------------------------------|--------------------------|------------------------------|------------------------|-----------------------|------------------------|--------------------|------------------------|---------------|--------|--------------------------|-----------------|------------------------|------------------------|------------------------|------------------------|--------------------------|------------------------|
|                                                                                                    | Import from the Gap Analysis Findings List |                               |                          |                              |                        | Planned               |                        |                    | Actual                 |               |        |                          |                 | M T W T F S S M T      |                        |                        |                        |                          | T F                    |
| Activity                                                                                           | ISO 9001<br>Clause Ref.                    | Description of Gap Identified | Proposed Remedial Action | Responsibilities & Resources | Deliverables & Outputs | Planned<br>Start Date | Planned<br>Finish Date | Duration<br>(Days) | Activity<br>Progress % |               | Status | Actual Date<br>Completed | Days<br>Overdue | 05-Oct-20<br>06-Oct-20 | 07-Oct-20<br>08-Oct-20 | 09-Oct-20<br>10-Oct-20 | 11-Oct-20<br>12-Oct-20 | 13-Oct-20<br>14-Oct-20   | 15-Oct-20<br>16-Oct-20 |
| 1                                                                                                  |                                            |                               |                          |                              |                        | 05-Oct-20             | 10-Oct-20              | 5                  | 100                    | 7             | Closed | 11-Oct-20                | 1               |                        |                        |                        |                        |                          |                        |
| 2                                                                                                  |                                            |                               |                          |                              |                        | 06-Oct-20             | 11-Oct-20              | 4                  | 75                     | $\Rightarrow$ | Open   | 13-Oct-20                | 2               |                        |                        |                        |                        | $\Box$                   | Ш                      |
| 3                                                                                                  |                                            |                               |                          |                              |                        | 07-Oct-20             | 12-Oct-20              | 4                  | 50                     | $\Rightarrow$ | Open   | 15-Oct-20                | 3               |                        |                        |                        |                        |                          | Ш                      |
| 4                                                                                                  |                                            |                               |                          |                              |                        | 08-Oct-20             | 13-Oct-20              | 4                  | 25                     | 21            | Open   | 17-Oct-20                | 4               |                        |                        |                        |                        |                          | Ш                      |
| 5                                                                                                  |                                            |                               |                          |                              |                        | 09-Oct-20             | 14-Oct-20              | 4                  | 5                      | <b>V</b>      | Open   | 19-Oct-20                | 5               |                        |                        |                        |                        |                          | $\sqcup$               |
| 6                                                                                                  |                                            |                               |                          |                              |                        |                       |                        | 0                  |                        | Ψ.            |        |                          | 0               |                        |                        |                        |                        | $\square$                | $\sqcup \sqcup$        |
| 7                                                                                                  |                                            |                               |                          |                              |                        |                       |                        | 0                  |                        | Ψ.            |        |                          | 0               |                        |                        |                        |                        | $+\!\!+\!\!\!-$          | $\coprod$              |
| 8                                                                                                  |                                            |                               |                          |                              |                        |                       |                        | 0                  |                        | Ψ.            |        |                          | 0               |                        |                        |                        |                        | $+\!\!+\!\!\!-\!\!\!\!+$ | $\vdash\vdash\vdash$   |
| 9                                                                                                  |                                            |                               |                          |                              |                        |                       |                        | 0                  |                        | Ψ.            |        |                          | 0               |                        |                        |                        |                        | $\vdash\vdash\vdash$     | $\vdash\vdash\vdash$   |
| 10                                                                                                 |                                            |                               |                          |                              |                        |                       |                        | 0                  |                        | <b>Y</b>      |        |                          | 0               |                        |                        |                        |                        | $\vdash\vdash\vdash$     | ++                     |
| 11                                                                                                 |                                            |                               |                          |                              |                        |                       |                        | 0                  |                        | Ψ.            |        |                          | 0               |                        |                        |                        |                        | $\vdash\vdash\vdash$     | H                      |
| 12                                                                                                 |                                            |                               |                          |                              |                        |                       |                        | 0                  |                        | T.            |        |                          | 0               |                        | -                      |                        |                        | $\vdash\vdash\vdash$     | $\vdash$               |
| 14                                                                                                 |                                            |                               |                          |                              |                        |                       |                        | 0                  |                        | J.            |        |                          | 0               |                        |                        |                        |                        | $\vdash\vdash\vdash$     | $\vdash$               |
| 15                                                                                                 |                                            |                               |                          |                              |                        |                       |                        | 0                  |                        | J.            |        |                          | 0               | $\dashv$               | -                      |                        |                        | H                        | $\vdash$               |
| 16                                                                                                 |                                            |                               |                          |                              |                        |                       |                        | 0                  |                        | Ţ             |        |                          | 0               |                        |                        |                        |                        | $\vdash$                 | $\vdash$               |
| 17                                                                                                 |                                            |                               |                          |                              |                        |                       |                        | 0                  |                        | Ţ             |        |                          | 0               |                        |                        |                        |                        | П                        |                        |
| 18                                                                                                 |                                            |                               |                          |                              |                        |                       |                        | 0                  |                        | Ť             |        |                          | 0               |                        |                        |                        |                        |                          |                        |
| 19                                                                                                 |                                            |                               |                          |                              |                        |                       |                        | 0                  |                        | Ť             |        |                          | 0               |                        |                        |                        |                        | П                        |                        |
| 20                                                                                                 |                                            |                               |                          |                              |                        |                       |                        | 0                  |                        | Ţ             |        |                          | 0               |                        |                        |                        |                        |                          |                        |
| 21                                                                                                 |                                            |                               |                          |                              |                        |                       |                        | 0                  |                        | Ψ.            |        |                          | 0               |                        |                        |                        |                        |                          | П                      |
| 22                                                                                                 |                                            |                               |                          |                              |                        |                       |                        | 0                  |                        | 4             |        |                          | 0               |                        |                        |                        |                        |                          |                        |
| 23                                                                                                 |                                            |                               |                          |                              |                        |                       |                        | 0                  |                        | $\Psi$        |        |                          | 0               |                        |                        |                        |                        |                          |                        |
| 24                                                                                                 |                                            |                               |                          |                              |                        |                       |                        | 0                  |                        | Ψ             |        |                          | 0               |                        |                        |                        |                        |                          |                        |
| 25                                                                                                 |                                            |                               |                          |                              |                        |                       |                        | 0                  |                        | Ψ.            |        |                          | 0               |                        |                        |                        |                        |                          |                        |
| 26                                                                                                 |                                            |                               |                          |                              |                        |                       |                        | 0                  |                        | $\Psi$        |        |                          | 0               |                        |                        |                        |                        | igsqcut                  | Ш                      |
| 27                                                                                                 |                                            |                               |                          |                              |                        |                       |                        | 0                  |                        | $\Psi$        |        |                          | 0               |                        |                        |                        |                        | $\Box$                   | Ш                      |
| 28                                                                                                 |                                            |                               |                          |                              |                        |                       |                        | 0                  |                        | $\Psi$        |        |                          | 0               |                        |                        |                        |                        | $\Box$                   | Ш                      |
| 29                                                                                                 |                                            |                               |                          |                              |                        |                       |                        | 0                  |                        | Ψ             |        |                          | 0               |                        |                        |                        |                        | $\sqcup \sqcup ert$      | Ш                      |
| 27                                                                                                 |                                            |                               |                          |                              |                        |                       |                        | 0                  |                        | Ψ             |        |                          | 0               |                        |                        |                        |                        | Ш                        | Ш                      |